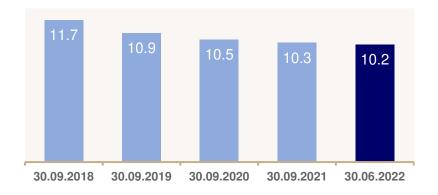

## Initial yield (%)

### >> Portfolio development within the last 24 months:

|                                                  | 30.09.2020 | 30.09.2021 | 30.06.2022 | Pro Forma<br>(incl. notarised<br>disposals and<br>acquisitions) |
|--------------------------------------------------|------------|------------|------------|-----------------------------------------------------------------|
| Number of properties                             | 161        | 173        | 180        | 184                                                             |
| Rental space (sqm)                               | 899.9      | 1,021.9    | 1,055.6    | 1,087.3                                                         |
| Total fair value<br>(m EUR)                      | 809.9      | 1,014.4    | 1,076.2    | 1,126.3                                                         |
| Fair value per<br>sqm (EUR)*                     | 900        | 993        | 1,020      | 1,036                                                           |
| Valuation<br>multiple                            | 12.8x      | 13.9x      | 14.7x      | 14.7x                                                           |
| Total<br>annualised<br>portfolio rent<br>(m EUR) | 63.1       | 72.9       | 73.5       | 76.5                                                            |
| In-place-rent<br>per sqm per<br>month (EUR)      | 6.48       | 6.66       | 6.58       | 6.63                                                            |
| Vacancy rate (%)                                 | 9.9        | 10.7       | 11.9       | 11.5                                                            |
| WALT (years)                                     | 5.4        | 5.5        | 5.2        | 5.2                                                             |