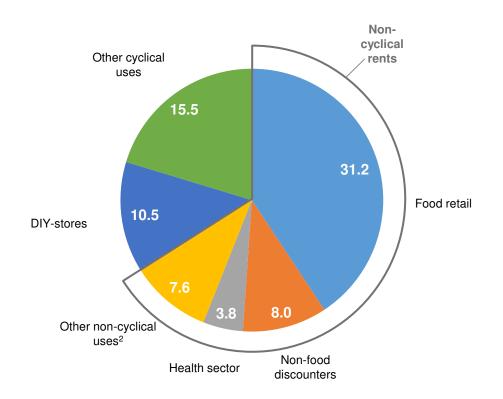

## 66% Rent contribution from non-cyclical tenants (80% including DIY)

#### >> Rent contribution by tenant classification (m EUR)1:

#### >> Rent contribution by major tenants1:

| Tenant group           | Brands                                                                                                                                                                                                                                                                                                                                                                                                                                                                                                                                                                                                                                                                                                                                                                                                                                                                                                                                                                                                                                                                                                                                                                                                                                                                                                                                                                                                                                                                                                                                                                                                                                                                                                                                                                                                                                                                                                                                                                                                                                                                                                                         | Rent<br>(m EUR) | WALT in years |
|------------------------|--------------------------------------------------------------------------------------------------------------------------------------------------------------------------------------------------------------------------------------------------------------------------------------------------------------------------------------------------------------------------------------------------------------------------------------------------------------------------------------------------------------------------------------------------------------------------------------------------------------------------------------------------------------------------------------------------------------------------------------------------------------------------------------------------------------------------------------------------------------------------------------------------------------------------------------------------------------------------------------------------------------------------------------------------------------------------------------------------------------------------------------------------------------------------------------------------------------------------------------------------------------------------------------------------------------------------------------------------------------------------------------------------------------------------------------------------------------------------------------------------------------------------------------------------------------------------------------------------------------------------------------------------------------------------------------------------------------------------------------------------------------------------------------------------------------------------------------------------------------------------------------------------------------------------------------------------------------------------------------------------------------------------------------------------------------------------------------------------------------------------------|-----------------|---------------|
| Edeka Group            | 🚢 📙 🙋 🚅 trinkgut 📶                                                                                                                                                                                                                                                                                                                                                                                                                                                                                                                                                                                                                                                                                                                                                                                                                                                                                                                                                                                                                                                                                                                                                                                                                                                                                                                                                                                                                                                                                                                                                                                                                                                                                                                                                                                                                                                                                                                                                                                                                                                                                                             | 8.6             | 4.9           |
| Schwarz Group          | Extension Communication Commun | 11.6            | 5.8           |
| Rewe Group             | REWE PENNY. nahkawf                                                                                                                                                                                                                                                                                                                                                                                                                                                                                                                                                                                                                                                                                                                                                                                                                                                                                                                                                                                                                                                                                                                                                                                                                                                                                                                                                                                                                                                                                                                                                                                                                                                                                                                                                                                                                                                                                                                                                                                                                                                                                                            | 4.1             | 5.5           |
| Bartels-Langness Group | famila                                                                                                                                                                                                                                                                                                                                                                                                                                                                                                                                                                                                                                                                                                                                                                                                                                                                                                                                                                                                                                                                                                                                                                                                                                                                                                                                                                                                                                                                                                                                                                                                                                                                                                                                                                                                                                                                                                                                                                                                                                                                                                                         | 1.1             | 5.4           |
| Metro Group            | METRO GASTRO                                                                                                                                                                                                                                                                                                                                                                                                                                                                                                                                                                                                                                                                                                                                                                                                                                                                                                                                                                                                                                                                                                                                                                                                                                                                                                                                                                                                                                                                                                                                                                                                                                                                                                                                                                                                                                                                                                                                                                                                                                                                                                                   | 0.8             | 3.5           |
| ALDI                   |                                                                                                                                                                                                                                                                                                                                                                                                                                                                                                                                                                                                                                                                                                                                                                                                                                                                                                                                                                                                                                                                                                                                                                                                                                                                                                                                                                                                                                                                                                                                                                                                                                                                                                                                                                                                                                                                                                                                                                                                                                                                                                                                | 1.0             | 4.9           |
| Norma                  | NORMA                                                                                                                                                                                                                                                                                                                                                                                                                                                                                                                                                                                                                                                                                                                                                                                                                                                                                                                                                                                                                                                                                                                                                                                                                                                                                                                                                                                                                                                                                                                                                                                                                                                                                                                                                                                                                                                                                                                                                                                                                                                                                                                          | 8.0             | 5.3           |
| Others                 | noh of Frisch HOFFMANN TEBUL ICE                                                                                                                                                                                                                                                                                                                                                                                                                                                                                                                                                                                                                                                                                                                                                                                                                                                                                                                                                                                                                                                                                                                                                                                                                                                                                                                                                                                                                                                                                                                                                                                                                                                                                                                                                                                                                                                                                                                                                                                                                                                                                               | 3.2             | 7.1           |
| Food retail            |                                                                                                                                                                                                                                                                                                                                                                                                                                                                                                                                                                                                                                                                                                                                                                                                                                                                                                                                                                                                                                                                                                                                                                                                                                                                                                                                                                                                                                                                                                                                                                                                                                                                                                                                                                                                                                                                                                                                                                                                                                                                                                                                | 31.2            | 5.5           |
| Hellweg                | HELLWEG                                                                                                                                                                                                                                                                                                                                                                                                                                                                                                                                                                                                                                                                                                                                                                                                                                                                                                                                                                                                                                                                                                                                                                                                                                                                                                                                                                                                                                                                                                                                                                                                                                                                                                                                                                                                                                                                                                                                                                                                                                                                                                                        | 4.4             | 9.5           |
| Rewe Group             | toom@                                                                                                                                                                                                                                                                                                                                                                                                                                                                                                                                                                                                                                                                                                                                                                                                                                                                                                                                                                                                                                                                                                                                                                                                                                                                                                                                                                                                                                                                                                                                                                                                                                                                                                                                                                                                                                                                                                                                                                                                                                                                                                                          | 2.2             | 3.8           |
| Tengelmann Group       |                                                                                                                                                                                                                                                                                                                                                                                                                                                                                                                                                                                                                                                                                                                                                                                                                                                                                                                                                                                                                                                                                                                                                                                                                                                                                                                                                                                                                                                                                                                                                                                                                                                                                                                                                                                                                                                                                                                                                                                                                                                                                                                                | 1.8             | 3.5           |
| Others                 | Hammer Sonder PRESS                                                                                                                                                                                                                                                                                                                                                                                                                                                                                                                                                                                                                                                                                                                                                                                                                                                                                                                                                                                                                                                                                                                                                                                                                                                                                                                                                                                                                                                                                                                                                                                                                                                                                                                                                                                                                                                                                                                                                                                                                                                                                                            | 2.1             | 4.5           |
| DIY stores             |                                                                                                                                                                                                                                                                                                                                                                                                                                                                                                                                                                                                                                                                                                                                                                                                                                                                                                                                                                                                                                                                                                                                                                                                                                                                                                                                                                                                                                                                                                                                                                                                                                                                                                                                                                                                                                                                                                                                                                                                                                                                                                                                | 10.5            | 6.3           |
| Tengelmann Group       | kík                                                                                                                                                                                                                                                                                                                                                                                                                                                                                                                                                                                                                                                                                                                                                                                                                                                                                                                                                                                                                                                                                                                                                                                                                                                                                                                                                                                                                                                                                                                                                                                                                                                                                                                                                                                                                                                                                                                                                                                                                                                                                                                            | 1.2             | 5.6           |
| H.H. Group             | woolworth                                                                                                                                                                                                                                                                                                                                                                                                                                                                                                                                                                                                                                                                                                                                                                                                                                                                                                                                                                                                                                                                                                                                                                                                                                                                                                                                                                                                                                                                                                                                                                                                                                                                                                                                                                                                                                                                                                                                                                                                                                                                                                                      | 2.1             | 5.0           |
| Others                 | D DEICHMANN #ACTION RENO                                                                                                                                                                                                                                                                                                                                                                                                                                                                                                                                                                                                                                                                                                                                                                                                                                                                                                                                                                                                                                                                                                                                                                                                                                                                                                                                                                                                                                                                                                                                                                                                                                                                                                                                                                                                                                                                                                                                                                                                                                                                                                       | 4.6             | 4.4           |
| Non-food discounters   |                                                                                                                                                                                                                                                                                                                                                                                                                                                                                                                                                                                                                                                                                                                                                                                                                                                                                                                                                                                                                                                                                                                                                                                                                                                                                                                                                                                                                                                                                                                                                                                                                                                                                                                                                                                                                                                                                                                                                                                                                                                                                                                                | 8.0             | 4.8           |

<sup>&</sup>lt;sup>1</sup> Annualised rent contribution of the pro forma portfolio (184 properties)

<sup>&</sup>lt;sup>2</sup> Involves e.g. drug stores, bakeries, banks and apartments