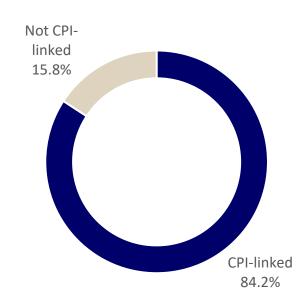

#### >> Strategy with focus to tenants with daily-needs supply pays off:

- > Cyclical and lockdown-affected tenants amount to a low percentage of all rents (e.g. electronic retail, furnitures, textiles, restaurants, three cinema theatres)
- More than 80% of rents are CPI-linked which preserves the value of rent cashflows in an inflationary economic environment

#### >> Share of CPI-linked rents: