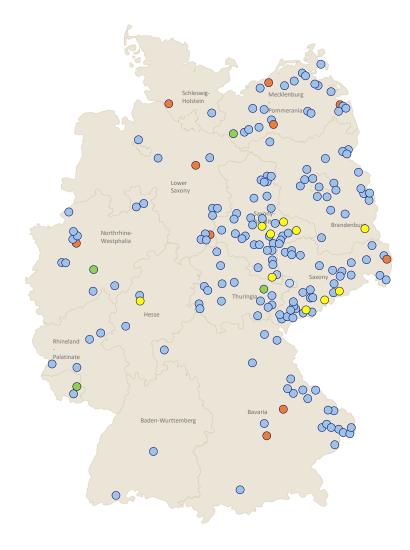

## PROPERTY PORTFOLIO

## Pro forma portfolio consists of 184 properties with approx. 1,087,000 sqm