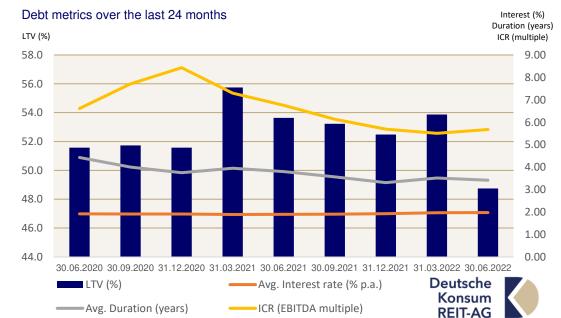

## Solid debt structure with low cost of capital

#### >> Financial KPIs:

|                                                 | 30.06.2022                      | 30.09.2021                      | %    |
|-------------------------------------------------|---------------------------------|---------------------------------|------|
| Total financial debt (loans + bonds), m EUR     | 644.9                           | 609.3                           | 5.8  |
| Ø Senior secured debt cost, % p.a.              | 1.64                            | 1.70                            | -3.8 |
| Ø Total debt cost, % p.a.                       | 1.98                            | 1.90                            | 4.0  |
| (Net-) LTV (%)                                  | 48.8                            | 53.2                            | -8.4 |
| Average loan maturity (years)                   | 3.4                             | 3.6                             | -4.2 |
| ICR (EBITDA excl. valuation / interest results) | 5.7x                            | 6.1x                            | -7.4 |
| Rating secured senior debt (Scope)              | "BBB"<br>(Investment<br>grade)  | "BBB"<br>(Investment<br>grade)  | -    |
| Rating unsecured senior debt (Scope)            | "BBB-"<br>(Investment<br>grade) | "BBB-"<br>(Investment<br>grade) | -    |