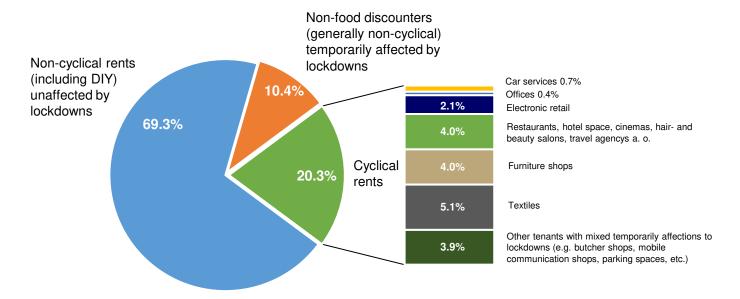

## Resilient and inflation-linked rental income

#### >> Strategy with focus to tenants with daily-needs supply pays off:

- > Cyclical and lockdown-affected tenants amount to a low percentage of all rents (e.g. electronic retail, furnitures, textiles, restaurants, three cinema theatres)
- More than 80% of rents are CPI-linked which preserves the value of rent cashflows in an inflationary economic environment

#### >> Breakdown of rents regarding lockdown affection: