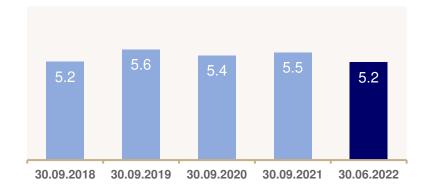

## **WALT** (years)

### >> Portfolio development within the last 24 months:

|                                                  | 30.09.2020 | 30.09.2021 | 30.06.2022 | Pro Forma<br>(incl. notarised<br>disposals and<br>acquisitions) |
|--------------------------------------------------|------------|------------|------------|-----------------------------------------------------------------|
| Number of properties                             | 161        | 173        | 180        | 184                                                             |
| Rental space (sqm)                               | 899.9      | 1,021.9    | 1,055.6    | 1,087.3                                                         |
| Total fair value<br>(m EUR)                      | 809.9      | 1,014.4    | 1,076.2    | 1,126.3                                                         |
| Fair value per<br>sqm (EUR)*                     | 900        | 993        | 1,020      | 1,036                                                           |
| Valuation<br>multiple                            | 12.8x      | 13.9x      | 14.7x      | 14.7x                                                           |
| Total<br>annualised<br>portfolio rent<br>(m EUR) | 63.1       | 72.9       | 73.5       | 76.5                                                            |
| In-place-rent<br>per sqm per<br>month (EUR)      | 6.48       | 6.66       | 6.58       | 6.63                                                            |
| Vacancy rate (%)                                 | 9.9        | 10.7       | 11.9       | 11.5                                                            |
| WALT (years)                                     | 5.4        | 5.5        | 5.2        | 5.2                                                             |

• WALT as at 30 June 2022: 5.2 years

<sup>&</sup>lt;sup>1</sup> Based on the pro forma portfolio (184 properties)