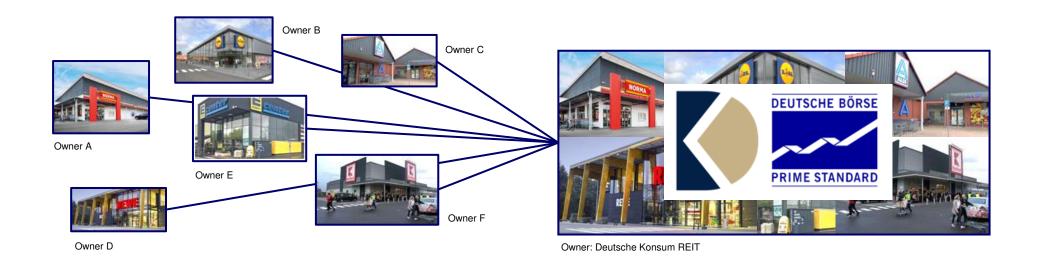

## Property acquisitions in 9M 2021/2022

#### >> Impressions of property acquisitions in the current FY:

## Property acquisitions in 9M 2021/2022

>> Impressions of property acquisitions in the current FY:

Further acquisitions to