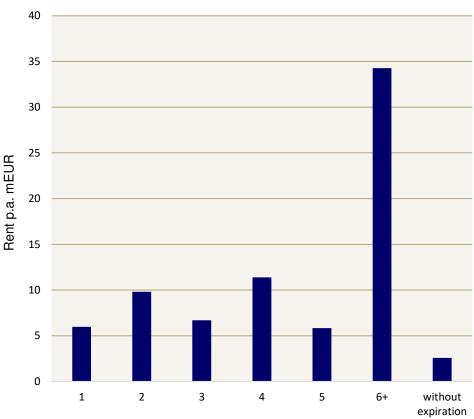

#### >> Number of leases with the same tenant group1:

 Multiple leases with the same tenant strengthens DKRs position towards the tenants

<sup>&</sup>gt;> Annualised rents allocated to years of lease contract maturities1:

• WALT as at 30 June 2022: 5.2 years

<sup>&</sup>lt;sup>1</sup> Based on the pro forma portfolio (184 properties)