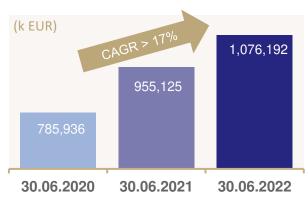

### >> Portfolio development within the last 24 months:

|                                                  | 30.09.2020 | 30.09.2021 | 30.06.2022 | Pro Forma<br>(incl. notarised<br>disposals and<br>acquisitions) |
|--------------------------------------------------|------------|------------|------------|-----------------------------------------------------------------|
| Number of properties                             | 161        | 173        | 180        | 184                                                             |
| Rental space (sqm)                               | 899.9      | 1,021.9    | 1,055.6    | 1,087.3                                                         |
| Total fair value<br>(m EUR)                      | 809.9      | 1,014.4    | 1,076.2    | 1,126.3                                                         |
| Fair value per<br>sqm (EUR)*                     | 900        | 993        | 1,020      | 1,036                                                           |
| Valuation<br>multiple                            | 12.8x      | 13.9x      | 14.7x      | 14.7x                                                           |
| Total<br>annualised<br>portfolio rent<br>(m EUR) | 63.1       | 72.9       | 73.5       | 76.5                                                            |
| In-place-rent<br>per sqm per<br>month (EUR)      | 6.48       | 6.66       | 6.58       | 6.63                                                            |
| Vacancy rate (%)                                 | 9.9        | 10.7       | 11.9       | 11.5                                                            |
| WALT (years)                                     | 5.4        | 5.5        | 5.2        | 5.2                                                             |