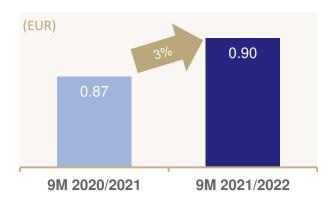

#### Strong operational business and significant rent increases

- > Rental income 55.4m EUR (up 9% y-o-y)
- > FFO 31.7m EUR (up 3%) / FFO per share 0.90 EUR (up 3%)
- > aFFO per share 0.59 EUR (up 26% due to lower Capex)
- > CPI-related rent increases by 2.4% or EUR 1.7m annual rent in 9M further rent increases in Q4 expected

| k EUR                                                | 01/10/2021<br>_ | 01/10/2020<br>- | %     |
|------------------------------------------------------|-----------------|-----------------|-------|
|                                                      | 30/06/2022      | 30/06/2021      |       |
| Total period income                                  | 92,614.9        | 79,277.9        | 16.8  |
| +/- Income taxes                                     | 0.0             | 0.0             | 0.0   |
| + Depreciation of other assets                       | 15.1            | 7.8             | 93.7  |
| +/- Gain from remeasurement of investment properties | -64,544.0       | -54,804.9       | 17.8  |
| Net result from property disposal                    | 143.1           | 0.0             | 0.0   |
| Non-cash expenses / income                           | 2,388.9         | 3,616.6         | -33.9 |
| Other non-recurring expenses                         | 1,059.0         | 2,525.5         | -58.1 |
| FFO                                                  | 31,677.0        | 30,622.9        | 3.4   |
| - Capex                                              | -11,047.6       | -14,299.2       | -22.7 |
| aFFO                                                 | 20,629.4        | 16,323.7        | 26.4  |
| FFO per share (EUR), undiluted <sup>1</sup>          | 0.90            | 0.87            | 3.4   |
| aFFO per share (EUR), undiluted <sup>1</sup>         | 0.59            | 0.46            | 26.4  |