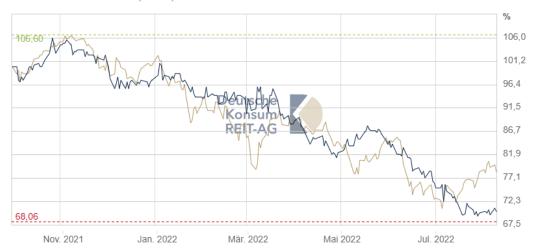

#### >> Basic Share Information

| As at                              | 30.06.2022                                |
|------------------------------------|-------------------------------------------|
| ISIN                               | DE000A14KRD3                              |
| Share price (Xetra, 9 August 2022) | EUR 10.10                                 |
| Symbol                             | DKG                                       |
| Shares outstanding                 | 35,155,938                                |
| Share class                        | Bearer shares                             |
| Stock exchanges                    | XETRA, Frankfurt, Berlin,<br>Johannesburg |
| Segment                            | Prime Standard                            |
| 52w high/low (EUR)                 | 15.35 / 9.80                              |
| Market Capitalisation              | EUR 355 million                           |