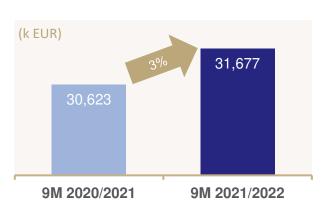

#### Strong operational business and significant rent increases

- > Rental income 55.4m EUR (up 9% y-o-y)
- > FFO 31.7m EUR (up 3%) / FFO per share 0.90 EUR (up 3%)
- > aFFO per share 0.59 EUR (up 26% due to lower Capex)
- > CPI-related rent increases by 2.4% or EUR 1.7m annual rent in 9M further rent increases in Q4 expected

| k EUR                                                | 01/10/2021<br>_ | 01/10/2020<br>- | %     |
|------------------------------------------------------|-----------------|-----------------|-------|
|                                                      | 30/06/2022      | 30/06/2021      |       |
| Total period income                                  | 92,614.9        | 79,277.9        | 16.8  |
| +/- Income taxes                                     | 0.0             | 0.0             | 0.0   |
| + Depreciation of other assets                       | 15.1            | 7.8             | 93.7  |
| +/- Gain from remeasurement of investment properties | -64,544.0       | -54,804.9       | 17.8  |
| Net result from property disposal                    | 143.1           | 0.0             | 0.0   |
| Non-cash expenses / income                           | 2,388.9         | 3,616.6         | -33.9 |
| Other non-recurring expenses                         | 1,059.0         | 2,525.5         | -58.1 |
| FFO                                                  | 31,677.0        | 30,622.9        | 3.4   |
| - Capex                                              | -11,047.6       | -14,299.2       | -22.7 |
| aFFO                                                 | 20,629.4        | 16,323.7        | 26.4  |
| FFO per share (EUR), undiluted <sup>1</sup>          | 0.90            | 0.87            | 3.4   |
| aFFO per share (EUR), undiluted <sup>1</sup>         | 0.59            | 0.46            | 26.4  |