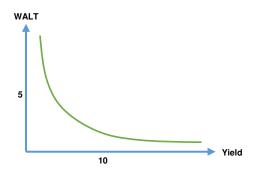

## Buy and hold - strategy with proactive asset management and opportunistic capital recycling

- Acquisition of high-yielding basic retail properties
  - ➤ Initial yield averaging of 8-10% expected (by accepting shorter WALTs)
  - > Focusing on stable and established micro locations in the various cities in Germany
  - Investing in grocery-anchored properties with highly creditworthy tenants
  - Number of CPI-linked rents > 75%
  - > High capital discipline is key in DKRs strategy
  - > Granular portfolio growth is a key driver of higher yields
- Active asset management generates strong value creation
  - Proactive and experienced team with high abilities to improve every single property
  - Aim for lease prolongations
  - Vacancy reduction by optimisation or repositioning of properties
  - > Ability to invest capex when it generates additional returns (lease prolongations, vacancy reductions, rent increases)
- 3 Strong balance sheet and REIT regime lead to low cost of capital and reliable dividends
  - > Conservative balance sheet and institutional set-up of the Company with access to national and international capital markets enable debt financing at attractive conditions
  - Refinancing of existing properties regularly takes place at further reduced interest rates
    - Recurring dividend from a risk averse equity story in a highly institutional REIT setting
- Opportunistic sales of small portfolios with high profit returns
  - Once properties have been improved DKR can bundle properties whose characteristics cannot be improved further into small portfolios to be sold off
  - > Selections can be offered to the market or institutional investors directly at very attractive yields
  - > Profit returns must be distributed as a dividend to the shareholders generally
  - > REIT structure obliges DKR to distribute profits from sales as a dividend, but 50% can be used for investments into new acquisitions as one source of financing

## Share currently trades at >8.5% yield