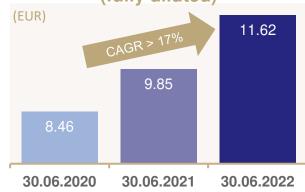

## >> NAV/NTA per share:

| k EUR                                                | EPRA NAV (undiluted)                          | Conversion effects of convertible  | EPRA NTA<br>(diluted)                            |
|------------------------------------------------------|-----------------------------------------------|------------------------------------|--------------------------------------------------|
|                                                      | 30/06/2022                                    | bonds                              | 30/06/2022                                       |
| Total equity                                         | 546,527.8                                     |                                    | 546,527.8                                        |
| Conversion of convertible bonds                      | 0.0                                           | 36,571.2                           | 36,571.2                                         |
| NAV                                                  | 546,527.8                                     | 36,571.2                           | 583,099.0                                        |
| Number of shares                                     | 35,155.9                                      | 15,039.4                           | 50,195.4                                         |
| NAV per share (EUR)                                  | 15.55                                         |                                    | 11.62                                            |
|                                                      |                                               |                                    |                                                  |
| k EUR                                                | EPRA NAV<br>(undiluted)                       | Conversion effects of convertible  | EPRA NTA<br>(diluted)                            |
|                                                      | (undiluted)<br>30/09/2021                     | effects of                         | (diluted)                                        |
| k EUR  Total equity  Conversion of convertible bonds | (undiluted)                                   | effects of convertible             | (diluted)                                        |
| Total equity                                         | (undiluted)<br>30/09/2021<br>467,975.3        | effects of<br>convertible<br>bonds | (diluted)<br>30/09/2021<br>467,975.3             |
| Total equity  Conversion of convertible bonds        | (undiluted)<br>30/09/2021<br>467,975.3<br>0.0 | effects of<br>convertible<br>bonds | (diluted)<br>30/09/2021<br>467,975.3<br>36,457.7 |