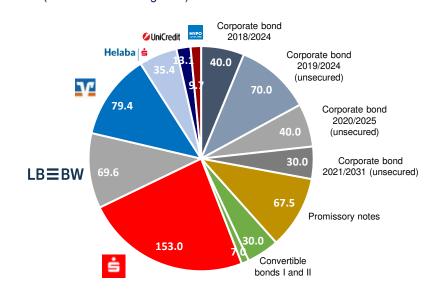

debt cost, % p.a.                       | 1.98                            | 1.90                            | 4.0  |
| (Net-) LTV (%)                                  | 48.8                            | 53.2                            | -8.4 |
| Average loan maturity (years)                   | 3.4                             | 3.6                             | -4.2 |
| ICR (EBITDA excl. valuation / interest results) | 5.7x                            | 6.1x                            | -7.4 |
| Rating secured senior debt (Scope)              | "BBB"<br>(Investment<br>grade)  | "BBB"<br>(Investment<br>grade)  | -    |
| Rating unsecured senior debt (Scope)            | "BBB-"<br>(Investment<br>grade) | "BBB-"<br>(Investment<br>grade) | -    |

#### Debt allocation (m EUR outstanding debt)



#### Loan allocation according to maturity of fixed interest rates (m EUR outstanding debt)







## **Condensed IFRS balance sheet**

|                                                      | k EUR                               | 30/06/2022  | 30/09/2021  | k EUR                        | 30/06/2022  | 30/09/2021     |                           |
|------------------------------------------------------|-------------------------------------|-------------|-------------|------------------------------|-------------|----------------|---------------------------|
| Pro forma portfolio                                  | Assets                              |             |             |                              | Equity a    | nd liabilities |                           |
| currently 1,126m