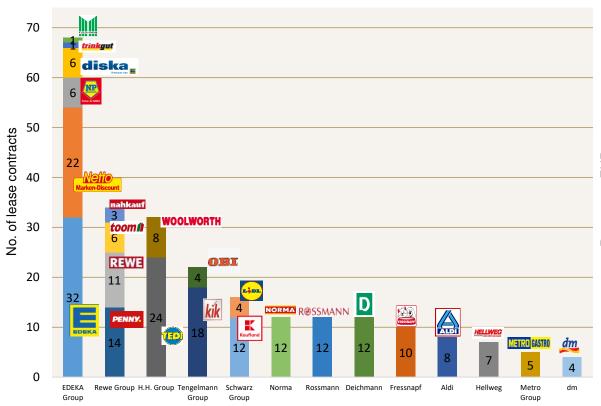

## **DKR** is a reliable partner for the tenants

#### >> Number of leases with the same tenant group1:

 Multiple leases with the same tenant strengthens DKRs position towards the tenants

<sup>&</sup>gt;> Annualised rents allocated to years of lease contract maturities1:

• WALT as at 30 June 2022: 5.2 years

<sup>&</sup>lt;sup>1</sup> Based on the pro forma portfolio (184 properties)