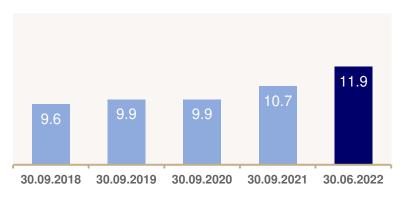

## Vacancy (%)

### >> Portfolio development within the last 24 months:

|                                                  | 30.09.2020 | 30.09.2021 | 30.06.2022 | Pro Forma<br>(incl. notarised<br>disposals and<br>acquisitions) |
|--------------------------------------------------|------------|------------|------------|-----------------------------------------------------------------|
| Number of properties                             | 161        | 173        | 180        | 184                                                             |
| Rental space (sqm)                               | 899.9      | 1,021.9    | 1,055.6    | 1,087.3                                                         |
| Total fair value<br>(m EUR)                      | 809.9      | 1,014.4    | 1,076.2    | 1,126.3                                                         |
| Fair value per<br>sqm (EUR)*                     | 900        | 993        | 1,020      | 1,036                                                           |
| Valuation<br>multiple                            | 12.8x      | 13.9x      | 14.7x      | 14.7x                                                           |
| Total<br>annualised<br>portfolio rent<br>(m EUR) | 63.1       | 72.9       | 73.5       | 76.5                                                            |
| In-place-rent<br>per sqm per<br>month (EUR)      | 6.48       | 6.66       | 6.58       | 6.63                                                            |
| Vacancy rate (%)                                 | 9.9        | 10.7       | 11.9       | 11.5                                                            |
| WALT (years)                                     | 5.4        | 5.5        | 5.2        | 5.2                                                             |