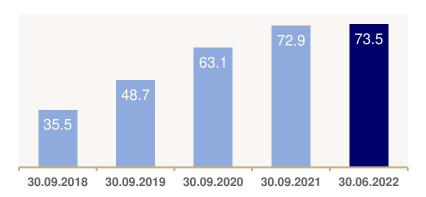

## **Annualised rent (m EUR)**

### >> Portfolio development within the last 24 months:

|                                                  | 30.09.2020 | 30.09.2021 | 30.06.2022 | Pro Forma<br>(incl. notarised<br>disposals and<br>acquisitions) |
|--------------------------------------------------|------------|------------|------------|-----------------------------------------------------------------|
| Number of properties                             | 161        | 173        | 180        | 184                                                             |
| Rental space (sqm)                               | 899.9      | 1,021.9    | 1,055.6    | 1,087.3                                                         |
| Total fair value<br>(m EUR)                      | 809.9      | 1,014.4    | 1,076.2    | 1,126.3                                                         |
| Fair value per<br>sqm (EUR)*                     | 900        | 993        | 1,020      | 1,036                                                           |
| Valuation<br>multiple                            | 12.8x      | 13.9x      | 14.7x      | 14.7x                                                           |
| Total<br>annualised<br>portfolio rent<br>(m EUR) | 63.1       | 72.9       | 73.5       | 76.5                                                            |
| In-place-rent<br>per sqm per<br>month (EUR)      | 6.48       | 6.66       | 6.58       | 6.63                                                            |
| Vacancy rate (%)                                 | 9.9        | 10.7       | 11.9       | 11.5                                                            |
| WALT (years)                                     | 5.4        | 5.5        | 5.2        | 5.2                                                             |