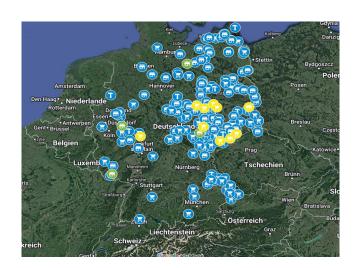

## PROPERTY PORTFOLIO

## Pro forma portfolio consists of 184 properties with approx. 1,087,000 sqm

### >> Portfolio development within the last 24 months:

|                                                  | 30.09.2020 | 30.09.2021 | 30.06.2022 | Pro Forma<br>(incl. notarised<br>disposals and<br>acquisitions) |
|--------------------------------------------------|------------|------------|------------|-----------------------------------------------------------------|
| Number of properties                             | 161        | 173        | 180        | 184                                                             |
| Rental space (sqm)                               | 899.9      | 1,021.9    | 1,055.6    | 1,087.3                                                         |
| Total fair value<br>(m EUR)                      | 809.9      | 1,014.4    | 1,076.2    | 1,126.3                                                         |
| Fair value per<br>sqm (EUR)*                     | 900        | 993        | 1,020      | 1,036                                                           |
| Valuation<br>multiple                            | 12.8x      | 13.9x      | 14.7x      | 14.7x                                                           |
| Total<br>annualised<br>portfolio rent<br>(m EUR) | 63.1       | 72.9       | 73.5       | 76.5                                                            |
| In-place-rent<br>per sqm per<br>month (EUR)      | 6.48       | 6.66       | 6.58       | 6.63                                                            |
| Vacancy rate (%)                                 | 9.9        | 10.7       | 11.9       | 11.5                                                            |
| WALT (years)                                     | 5.4        | 5.5        | 5.2        | 5.2                                                             |