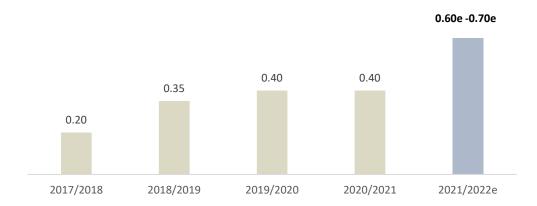

## FFO and dividends

#### >> Guidance for FY 2021/2022:

| Date of guidance | 16.12.2021  |
|------------------|-------------|
| FFO (m EUR)      | 40.0 - 44.0 |

### >> Dividend policy:

- > Distribution of a stable base dividend
- > Steady increase of the regular dividend in the course of DKRs further growth planned
- > Additional dividend in case of disposal gains in the FY when deals have been closed

### >> Dividend history and guidance fur the current FY (EUR per share\*\*):

<sup>\*\*</sup> Based on 35,16m shares outstanding