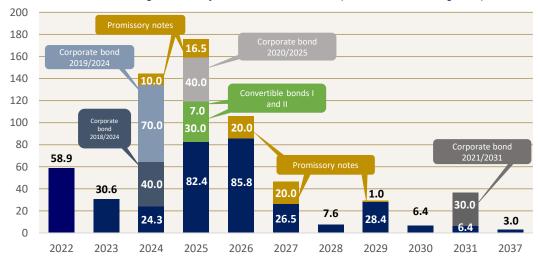

#### Loan allocation according to maturity of fixed interest rates (m EUR outstanding debt)