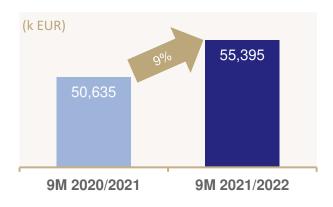

#### Strong operational business and significant rent increases

- > Rental income 55.4m EUR (up 9% y-o-y)
- > FFO 31.7m EUR (up 3%) / FFO per share 0.90 EUR (up 3%)
- > aFFO per share 0.59 EUR (up 26% due to lower Capex)
- > CPI-related rent increases by 2.4% or EUR 1.7m annual rent in 9M further rent increases in Q4 expected

| k EUR                                                      | 01/10/2021 <b>–</b><br>30/06/2022 | 01/10/2020 <b>–</b><br>30/06/2021 | %      |   |
|------------------------------------------------------------|-----------------------------------|-----------------------------------|--------|---|
| Rental income                                              | 55,395.1                          | 50,634.9                          | 9.4    |   |
| Income from recharched operating costs                     | 9,168.3                           | 8,264.2                           | 10.9   |   |
| Operating expenses                                         | -28,019.5                         | -25,188.8                         | 11.2   |   |
| Net rental income                                          | 36,544.0                          | 33,710.3                          | 8.4    |   |
| Income from property disposal                              | 54,322.3                          | 0.0                               | 0.0    |   |
| Expenses from property disposal                            | -54,465.4                         | 0.0                               | 0.0    |   |
| Net result from property disposal                          | -143.1                            | 0.0                               | 0.0    |   |
| Gains from fair value measurement of investment properties | 64,544.0                          | 54,804.9                          | 17.8   | _ |
| Other operating income                                     | 2,203.4                           | 389.1                             | >100.0 |   |
| Personnel expenses                                         | -854.2                            | -946.4                            | -9.7   |   |
| Depreciation of other assets                               | -15.1                             | -7.8                              | 93.7   |   |
| Impairment of receivables                                  | -1,801.8                          | -1,575.0                          | 14.4   |   |
| Other administrative expenses                              | -1,867.5                          | -2,845.3                          | -34.4  |   |
| EBIT                                                       | 98,609.7                          | 83,529.9                          | 18.1   |   |
| Interest income                                            | 4,442.0                           | 4,793.0                           | -7.3   |   |
| Interest expenses                                          | -10,436.7                         | -9,045.0                          | 15.4   |   |
| ЕВТ                                                        | 92,614.9                          | 79,277.9                          | 16.8   |   |
| Taxes                                                      | 0.0                               | 0.0                               | 0.0    | _ |
| Total period income                                        | 92,614.9                          | 79,277.9                          | 16.8   |   |
| Earnings per share (undiluted), EUR                        | 2.63                              | 2.26                              | 16.8   |   |
| Earnings per share (diluted), EUR                          | 1.85                              | 1.60                              | 16.2   |   |