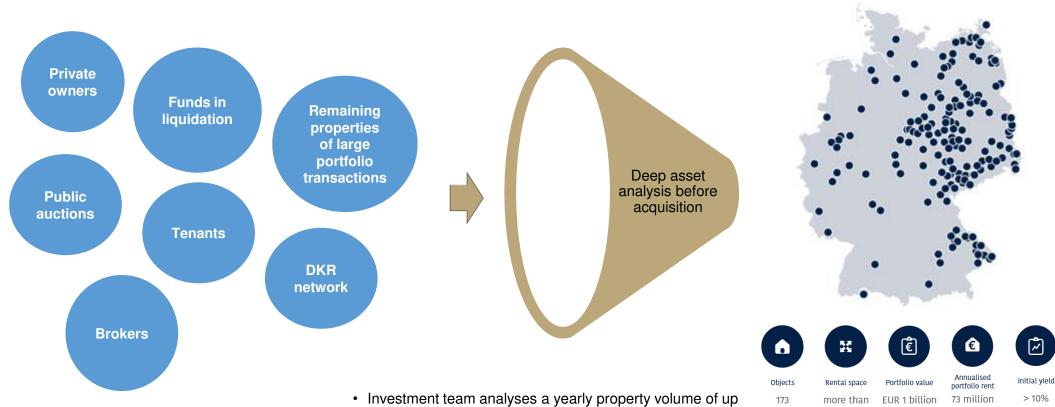

## Buy and hold - strategy with proactive asset management and opportunistic capital recycling

- Acquisition of high-yielding basic retail properties
  - ➤ Initial yield averaging of 8-10% expected (by accepting shorter WALTs)
  - > Focusing on stable and established micro locations in the various cities in Germany
  - Investing in grocery-anchored properties with highly creditworthy tenants
  - Number of CPI-linked rents > 75%
  - > High capital discipline is key in DKRs strategy
  - > Granular portfolio growth is a key driver of higher yields
- Active asset management generates strong value creation
  - Proactive and experienced team with high abilities to improve every single property
  - Aim for lease prolongations
  - Vacancy reduction by optimisation or repositioning of properties
  - > Ability to invest capex when it generates additional returns (lease prolongations, vacancy reductions, rent increases)
- 3 Strong balance sheet and REIT regime lead to low cost of capital and reliable dividends
  - > Conservative balance sheet and institutional set-up of the Company with access to national and international capital markets enable debt financing at attractive conditions
  - Refinancing of existing properties regularly takes place at further reduced interest rates
    - Recurring dividend from a risk averse equity story in a highly institutional REIT setting
- Opportunistic sales of small portfolios with high profit returns
  - Once properties have been improved DKR can bundle properties whose characteristics cannot be improved further into small portfolios to be sold off
  - > Selections can be offered to the market or institutional investors directly at very attractive yields
  - > Profit returns must be distributed as a dividend to the shareholders generally
  - > REIT structure obliges DKR to distribute profits from sales as a dividend, but 50% can be used for investments into new acquisitions as one source of financing