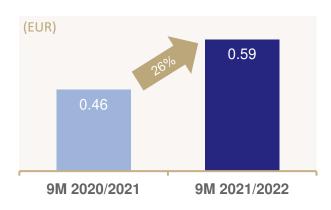

#### Strong operational business and significant rent increases

- > Rental income 55.4m EUR (up 9% y-o-y)
- > FFO 31.7m EUR (up 3%) / FFO per share 0.90 EUR (up 3%)
- > aFFO per share 0.59 EUR (up 26% due to lower Capex)
- > CPI-related rent increases by 2.4% or EUR 1.7m annual rent in 9M further rent increases in Q4 expected

| k EUR                                                | 01/10/2021<br>_ | 01/10/2020<br>- | %     |
|------------------------------------------------------|-----------------|-----------------|-------|
|                                                      | 30/06/2022      | 30/06/2021      |       |
| Total period income                                  | 92,614.9        | 79,277.9        | 16.8  |
| +/- Income taxes                                     | 0.0             | 0.0             | 0.0   |
| + Depreciation of other assets                       | 15.1            | 7.8             | 93.7  |
| +/- Gain from remeasurement of investment properties | -64,544.0       | -54,804.9       | 17.8  |
| Net result from property disposal                    | 143.1           | 0.0             | 0.0   |
| Non-cash expenses / income                           | 2,388.9         | 3,616.6         | -33.9 |
| Other non-recurring expenses                         | 1,059.0         | 2,525.5         | -58.1 |
| FFO                                                  | 31,677.0        | 30,622.9        | 3.4   |
| - Capex                                              | -11,047.6       | -14,299.2       | -22.7 |
| aFFO                                                 | 20,629.4        | 16,323.7        | 26.4  |
| FFO per share (EUR), undiluted <sup>1</sup>          | 0.90            | 0.87            | 3.4   |
| aFFO per share (EUR), undiluted <sup>1</sup>         | 0.59            | 0.46            | 26.4  |

Capex decrease due to less extensive revitalisation projects

<sup>&</sup>lt;sup>1</sup> On the basis of average number of shares within the period