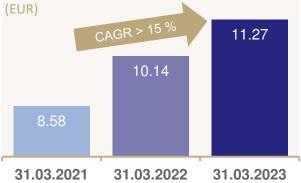

#### Solid balance sheet / Refinancing of short-term debt in progress

- ➢ ICR at 3.5x EBITDA
- > LTV at 51.6% / EPRA NTA per share 11.27 EUR
- > Average weighted debt costs at 2.64% (including unsecured debt)
- > Outstanding 35m EUR loan was refinanced with other banks
- > New loans with a volume of 49m EUR withdrawn in H1 with an average interest rate of 4.57%

#### **Investment properties**

EPRA NTA per share (fully diluted)

H1 2022/2023 financial results | Deutsche Konsum REIT-AG

#### >> NAV / EPRA NTA per share:

| k EUR                           | EPRA NAV<br>(undiluted)<br>31/03/2023 | Conversion<br>effects of<br>convertible<br>bonds | EPRA NTA<br>(diluted)<br>31/03/2023 |
|---------------------------------|---------------------------------------|--------------------------------------------------|-------------------------------------|
| Total equity                    | 529,094.1                             |                                                  | 529,094.1                           |
| Conversion of convertible bonds | 0.0                                   | 36,686.1                                         | 36,686.1                            |
| NAV                             | 529,094.1                             |                                                  | 565,780.2                           |
| Number of shares                | 35,155.9                              | 15,039.4                                         | 50,195.4                            |
| NAV per share (EUR)             | 15.05                                 |                                                  | 11.27                               |
| k EUR                           | EPRA NAV<br>(undiluted)               | Conversion<br>effects of                         | EPRA NTA<br>(diluted)               |