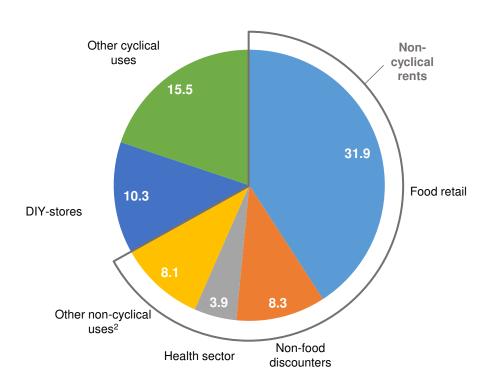

# **TENANT STRUCTURE**

### 67% Rent contribution from non-cyclical tenants (80% including DIY)

>> Rent contribution by tenant classification (m EUR)<sup>1</sup>:

>> Rent contribution by major tenants<sup>1</sup>:

| Tenant group           | Brands                             | Rent<br>(m EUR) | WALT<br>in years |
|------------------------|------------------------------------|-----------------|------------------|
| Edeka Group            | 💒 🧱 🔜 trinkgut 🛄                   | 8.7             | 4.9              |
| Schwarz Group          | Kana Cana                          | 11.8            | 5.2              |
| Rewe Group             | REWE PENNY. nahkauf                | 4.3             | 6.4              |
| Bartels-Langness Group | famila                             | 1.1             | 4.9              |
| Metro Group            |                                    | 0.8             | 2.7              |
| ALDI                   |                                    | 1.0             | 5.9              |
| Norma                  | NORMA                              | 0.8             | 2.8              |
| Others                 | nah offisch HOFFMANN               | 3.1             | 6.8              |
| Food retail            |                                    | 31.9            | 5.3              |
| Hellweg                | HELWEG                             | 4.1             | 8.8              |
| Rewe Group             | toomit                             | 2.2             | 6.4              |
| Tengelmann Group       | OBI                                | 1.8             | 2.7              |
| Others                 |                                    | 2.1             | 4.6              |
| DIY stores             |                                    | 10.3            | 6.3              |
| Tengelmann Group       | kík                                | 1.2             | 5.1              |
| H.H. Group             | woolworth                          | 2.3             | 5.4              |
| Others                 | Philipps AND Enstings family TREES | 4.9             | 5.8              |
| Non-food discounters   |                                    | 8.3             | 4.6              |

<sup>1</sup> Annualised rent contribution of the pro forma portfolio (184 properties)

<sup>2</sup> Involves e.g. drug stores, bakeries, banks and apartments