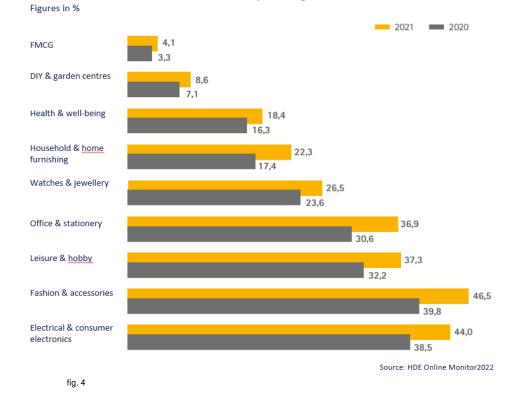

### **Basic retail resilient to E-Commerce (2)**

>> Market research according to 17. Retail Real Estate Report 2022/2023 by bulwiengesa / Hahn / CBRE1:

#### Development of online retail sales from 2007 to 2022 Figures in $\in$ billion

Share of total sales attributable to online sales by retail segment in 2021 and 2020

#### Results of the statistical data:

- The growth rate of E-Commerce reduces slightly in 2022. In absolute revenue figures, 2022 is the third strongest growth year for E-Commerce in Germany.(fig. 3)
- E-Commerce growth mainly driven by the non-food sector (fig. 4)
- <sup>1</sup> The report can be found <u>here</u>.