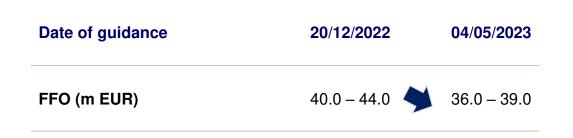

#### FFO guidance lowered to 36m EUR – 39m EUR

> Due to lack of acquisitions and rising interest rates FFO guidance has been reduced by c. 10% to 36m EUR – 39m EUR (from 40m EUR to 44m EUR)