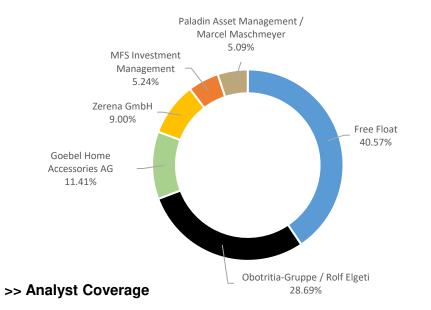

### SHARE INFORMATION

#### >> Shareholder Structure

| Bank             | Analyst         | Target price |            |
|------------------|-----------------|--------------|------------|
| Berenberg        | Kai Klose       | EUR 8.00     | Buy        |
| Warburg Research | Andreas Pläsier | EUR 8.60     | Buy        |
| ODDO BHF         | Manuel Martin   | EUR 10.00    | Outperform |