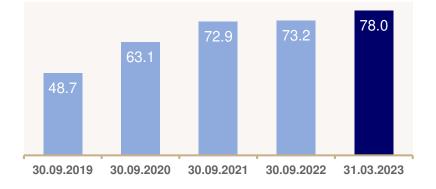

### Pro forma portfolio consists of 184 properties with approx. 1,085,000 sqm

>> Portfolio development within the last 18 months:

|                                                  | 30/09/2021 | 30/09/2022 | 31/03/2023 | Pro Forma<br>(incl. notarised<br>disposals and<br>acquisitions) |
|--------------------------------------------------|------------|------------|------------|-----------------------------------------------------------------|
| Number of properties                             | 173        | 175        | 184        | 184                                                             |
| Rental space<br>(sqm)                            | 1,021.9    | 1,048.3    | 1,084.5    | 1,084.7                                                         |
| Total fair value<br>(m EUR)                      | 1,014.4    | 1,050.7    | 1,109.5    | 1,109.0                                                         |
| Fair value per<br>sqm (EUR)*                     | 993        | 1,002      | 1,023      | 1,022                                                           |
| Valuation<br>multiple                            | 13.9x      | 14.2x      | 14.2x      | 14.2x                                                           |
| Total<br>annualised<br>portfolio rent<br>(m EUR) | 72.9       | 73.2       | 78.0       | 78.0                                                            |
| In-place-rent<br>per sqm per<br>month (EUR)      | 6.66       | 6.60       | 6.72       | 6.72                                                            |
| Vacancy rate<br>(%)                              | 10.7       | 11.7       | 11.9       | 11.9                                                            |
| WALT (years)                                     | 5.5        | 5.2        | 5.3        | 5.3                                                             |