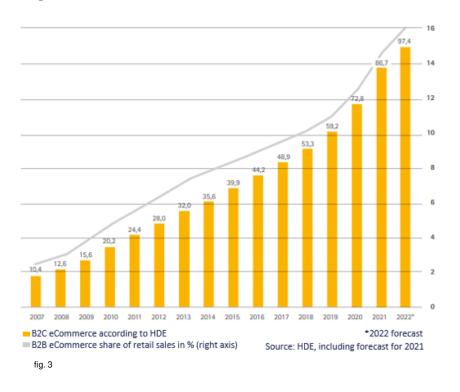

### **Basic retail resilient to E-Commerce (2)**

>> Market research according to 17. Retail Real Estate Report 2022/2023 by bulwiengesa / Hahn / CBRE1:

#### Development of online retail sales from 2007 to 2022 Figures in $\in$ billion

Share of total sales attributable to online sales by retail segment in 2021 and 2020

#### Results of the statistical data:

- The growth rate of E-Commerce reduces slightly in 2022. In absolute revenue figures, 2022 is the third strongest growth year for E-Commerce in Germany.(fig. 3)
- E-Commerce growth mainly driven by the non-food sector (fig. 4)
- <sup>1</sup> The report can be found <u>here</u>.