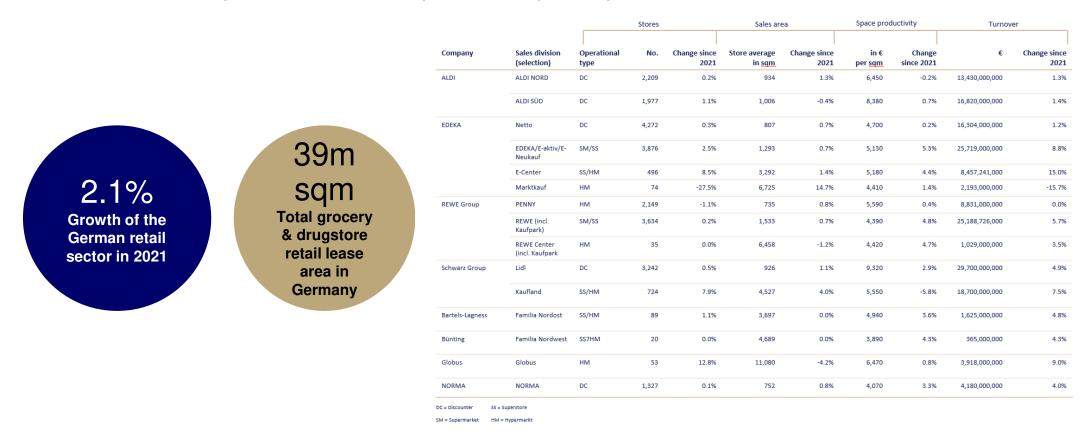

#### Top 5 in food retail in 2021

|                           | Turnover<br>in € billion | Change since previous year |
|---------------------------|--------------------------|----------------------------|
| EDEKA                     | 69.2                     | 2.7%                       |
| Schwarz Gruppe            | 48.0                     | 5.0%                       |
| REWE Group                | 45.1                     | -0.1%                      |
| ALDI                      | 30.3                     | 1.4%                       |
| METRO GROUP (C&C-Märkte)* | 5.1                      | -1.0%                      |

\*exclusive of "real"-hypermarkets

Source: bulwiengesa according to TradeDimensions, partly data revision 2021

fig. 2