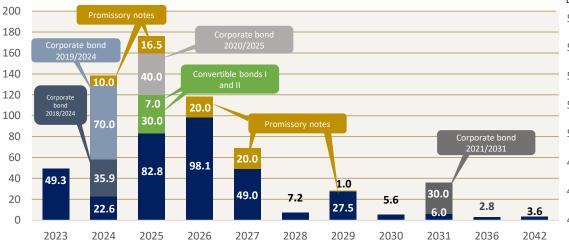

### FINANCING

### Solid debt structure with low cost of capital

>> Financial KPIs:

|                                                 | 31/03/2023                      | 30/09/2022                      | %     |
|-------------------------------------------------|---------------------------------|---------------------------------|-------|
| Total financial debt (loans + bonds), m EUR     | 634.9                           | 636.7                           | -0.3  |
| Ø Senior secured debt cost, % p.a.              | 2.29                            | 1.63                            | 39.9  |
| Ø Total debt cost, % p.a.                       | 2.64                            | 1.98                            | 33.3  |
| (Net-) LTV (%)                                  | 51.6                            | 49.7                            | 3.7   |
| Average loan maturity (years)                   | 3.5                             | 3.2                             | 3.7   |
| ICR (EBITDA excl. valuation / interest results) | 3.5x                            | 5.2x                            | -32.8 |
| Rating secured senior debt (Scope)              | "BBB"<br>(Investment<br>grade)  | "BBB"<br>(Investment<br>grade)  | -     |
| Rating unsecured senior debt (Scope)            | "BBB-"<br>(Investment<br>grade) | "BBB-"<br>(Investment<br>grade) | -     |

#### Loan allocation according to maturity of fixed interest rates (m EUR outstanding debt)

Debt allocation (m EUR outstanding debt)

Avg. Duration (years)

ICR (EBITDA multiple)

**REIT-AG** 