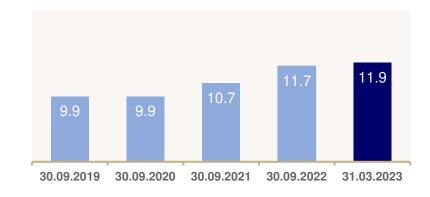

### Pro forma portfolio consists of 184 properties with approx. 1,085,000 sqm

>> Portfolio development within the last 18 months:

|                                                  | 30/09/2021 | 30/09/2022 | 31/03/2023 | Pro Forma<br>(incl. notarised<br>disposals and<br>acquisitions) |
|--------------------------------------------------|------------|------------|------------|-----------------------------------------------------------------|
| Number of properties                             | 173        | 175        | 184        | 184                                                             |
| Rental space<br>(sqm)                            | 1,021.9    | 1,048.3    | 1,084.5    | 1,084.7                                                         |
| Total fair value<br>(m EUR)                      | 1,014.4    | 1,050.7    | 1,109.5    | 1,109.0                                                         |
| Fair value per<br>sqm (EUR)*                     | 993        | 1,002      | 1,023      | 1,022                                                           |
| Valuation<br>multiple                            | 13.9x      | 14.2x      | 14.2x      | 14.2x                                                           |
| Total<br>annualised<br>portfolio rent<br>(m EUR) | 72.9       | 73.2       | 78.0       | 78.0                                                            |
| In-place-rent<br>per sqm per<br>month (EUR)      | 6.66       | 6.60       | 6.72       | 6.72                                                            |
| Vacancy rate<br>(%)                              | 10.7       | 11.7       | 11.9       | 11.9                                                            |
| WALT (years)                                     | 5.5        | 5.2        | 5.3        | 5.3                                                             |

### Steady portfolio growth and stable property KPIs

#### Vacancy (%)

WALT (years)

8