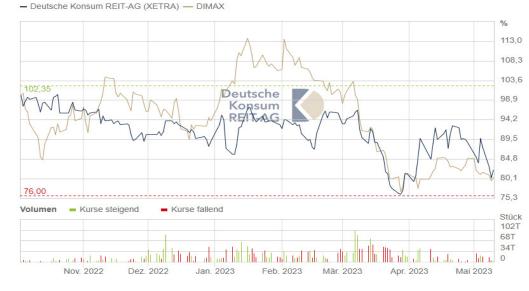

### SHARE INFORMATION

#### >> Basic Share Information

| As at                            | 10/05/2023                                |
|----------------------------------|-------------------------------------------|
| ISIN                             | DE000A14KRD3                              |
| Share price (Xetra, 10 May 2023) | EUR 6.98                                  |
| Symbol                           | DKG                                       |
| Shares outstanding               | 35,155,938                                |
| Share class                      | Bearer shares                             |
| Stock exchanges                  | XETRA, Frankfurt, Berlin,<br>Johannesburg |
| Segment                          | Prime Standard                            |
| 52w high/low (EUR)               | 12.80 / 6.46                              |
| Market Capitalisation            | EUR 245 million                           |
|                                  |                                           |

#### >> Share Price Performance