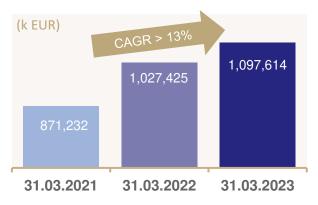

#### **Investment properties**

EPRA NTA per share (fully diluted)

H1 2022/2023 financial results | Deutsche Konsum REIT-AG

### **Condensed IFRS balance sheet**

|                                         | k EUR                               | 31/03/2023  | 30/09/2022  | k EUR                        | 31/03/2023  | 30/09/2022     |
|-----------------------------------------|-------------------------------------|-------------|-------------|------------------------------|-------------|----------------|
| Pro forma portfolio                     | Assets                              |             |             |                              | Equity a    | nd liabilities |
| currently 1,098m                        | Investment properties               | 1,097,614.2 | 1,030,959.1 | Subscribed capital           | 35,155.9    | 35,155.9       |
| EUR (including - notarised              | Other non-current assets            | 753.7       | 4,974.3     | Capital reserves             | 197,141.6   | 197,141.6      |
| acquisitions)                           | Deferred tax assets                 | 0.0         | 0.0         | Other reserves               | 723.4       | 723.4          |
|                                         | Total non-current assets            | 1,098,367.9 | 1,035,933.4 | OCI                          | 0.0         | 0.0            |
| Contains interest<br>bearing short-term | Other current assets                | 91,982.6    | 121,303.6   | Retained earnings            | 296,073.1   | 281,278.7      |
| cash investments                        | Cash position                       | 5,449.2     | 4,827.0     | Total equity                 | 529,094.1   | 514,299.6      |
| (61m EUR), VAT<br>and tax               | Total current assets                | 97,431.8    | 126,130.6   | Bank liabilities             | 352,490.4   | 328,761.6      |
| receivables due to dispute with tax     | Non-current assets<br>held for sale | 11,900.0    | 19,750.0    | Convertible bonds            | 36,686.1    | 36,609.3       |
| authorities (14.6m EUR) and cash        |                                     |             |             | Corporate bonds              | 178,658.4   | 182,013.3      |
| escrows                                 |                                     |             |             | Other liabilities            | 10,075.1    | 10,042.4       |
| Contains                                |                                     |             |             | Deferred tax liabilities     | 0.0         | 0.0            |
| properties held for                     |                                     |             |             | Total long-term liabilities  | 577,909.9   | 557,426.7      |
| sale                                    |                                     |             |             | Bank liabilities             | 74,732.4    | 89,282.7       |
|                                         |                                     |             |             | Other financial liabilities  | 1,000.0     | 2,292.5        |
|                                         |                                     |             |             | Other short-term liabilities | 24,963.3    | 18,512.6       |
|                                         |                                     |             |             | Total short-term liabilities | 100,695.7   | 110,087.8      |
|                                         | Total assets                        | 1,207,699.7 | 1,181,814.0 | Total equity and liabilities | 1,207,699.7 | 1,181,814.0    |

### LTV and NAV / EPRA NTA

#### >> LTV (loan-to-value):

| k EUR                                  | 31/03/2023  | 30/09/2022  |
|----------------------------------------|-------------|-------------|
| Bank loans                             | 427,222.7   | 418,044.2   |
| Convertible bonds                      | 36,686.1    | 36,609.3    |
| Corporate bonds                        | 178,658.4   | 182,013.3   |
| Other short term borrowings            | 0.0         | 0.0         |
| Total financial liabilities            | 642,567.2   | 636,666.9   |
| - Cash position                        | -5,449.2    | -4,827.0    |
| - Property management accounts         | -1,545.5    | -2,072.1    |
| - Short term interest bearing lendings | -62,992.0   | -104,593.2  |
| Net debt                               | 572,580.5   | 525,174.6   |
| Investment properties                  | 1,097,614.2 | 1,030,959.1 |
| Investment properties held for sale    | 11,900.0    | 19,750.0    |
| Purchase prices paid into escrow       | 535.5       | 4,920.5     |
| Properties                             | 1,110,049.7 | 1,055,629.6 |
| Net LTV                                | 51.6%       | 49.7%       |