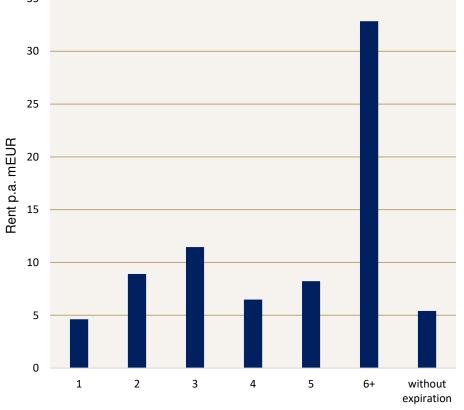

### DKR is a reliable partner for its tenants

>> Number of leases with the same tenant group<sup>1</sup>:

80 70 6 diska, 60 6 👺 No. of lease contracts 0 0 05 05 05 6<sup>toom®</sup> DOLWORTH REWE OBI 20 31 NORMA R@SSMANN 10 Hellweg dm 6 Δ 0 Aldi Hellweg EDEKA Rewe Group H.H. Group Tengelmann Schwarz Norma Rossmann Deichmann Fressnapf Metro dm Group Group Group Group

• Multiple leases with the same tenant strengthens DKRs position towards the tenants

35 \_\_\_\_\_

>> Annualised rents allocated to years of lease contract maturities<sup>1</sup>:

• WALT as at 31 March 2023: 5.3 years

<sup>1</sup> Based on the pro forma portfolio (184 properties)

H1 2022/2023 financial results | Deutsche Konsum REIT-AG