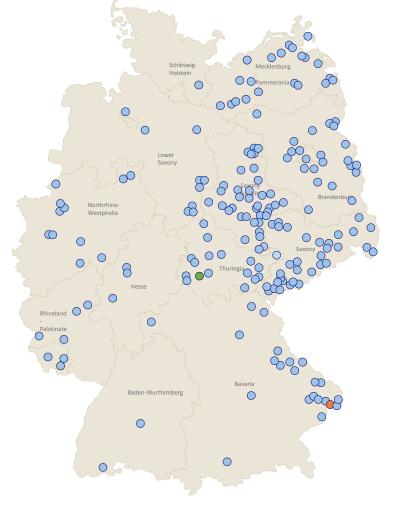

### Pro forma portfolio consists of 184 properties with approx. 1,085,000 sqm

>> Portfolio development within the last 18 months:

|                                                  | 30/09/2021 | 30/09/2022 | 31/03/2023 | Pro Forma<br>(incl. notarised<br>disposals and<br>acquisitions) |
|--------------------------------------------------|------------|------------|------------|-----------------------------------------------------------------|
| Number of properties                             | 173        | 175        | 184        | 184                                                             |
| Rental space<br>(sqm)                            | 1,021.9    | 1,048.3    | 1,084.5    | 1,084.7                                                         |
| Total fair value<br>(m EUR)                      | 1,014.4    | 1,050.7    | 1,109.5    | 1,109.0                                                         |
| Fair value per<br>sqm (EUR)*                     | 993        | 1,002      | 1,023      | 1,022                                                           |
| Valuation<br>multiple                            | 13.9x      | 14.2x      | 14.2x      | 14.2x                                                           |
| Total<br>annualised<br>portfolio rent<br>(m EUR) | 72.9       | 73.2       | 78.0       | 78.0                                                            |
| In-place-rent<br>per sqm per<br>month (EUR)      | 6.66       | 6.60       | 6.72       | 6.72                                                            |
| Vacancy rate<br>(%)                              | 10.7       | 11.7       | 11.9       | 11.9                                                            |
| WALT (years)                                     | 5.5        | 5.2        | 5.3        | 5.3                                                             |