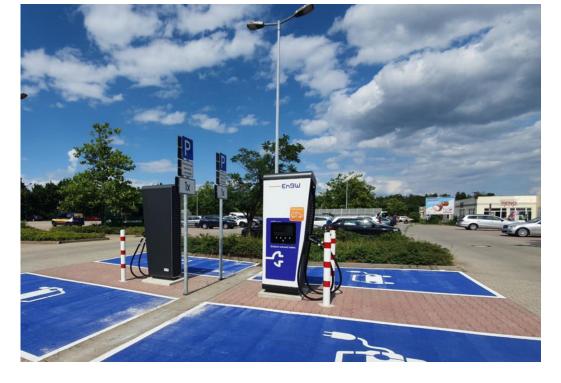

### **Example: Roll-out of electric charging points at DKR's locations**

#### >> Summary

- > DKR is equipping 148 of its locations with state-of-the-art rapid charging infrastructure for electric vehicles
- > The project is carried out in cooperation with German energy supplier EnBW
- > Overall, up to 500 public charging points at well-frequented retail locations will be installed over the next months
- > The project will increase the attractiveness of the commercial properties for tenants and their customers
- > Contribution to climate protection: 100% certified green electricity flows at all charging points
- > Since announced in late 2020 the first charging points have been installed