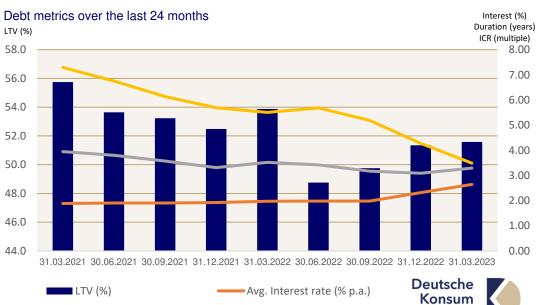

### FINANCING

### Solid debt structure with low cost of capital

>> Financial KPIs:

|                                                 | 31/03/2023                      | 30/09/2022                      | %     |
|-------------------------------------------------|---------------------------------|---------------------------------|-------|
| Total financial debt (loans + bonds), m EUR     | 634.9                           | 636.7                           | -0.3  |
| Ø Senior secured debt cost, % p.a.              | 2.29                            | 1.63                            | 39.9  |
| Ø Total debt cost, % p.a.                       | 2.64                            | 1.98                            | 33.3  |
| (Net-) LTV (%)                                  | 51.6                            | 49.7                            | 3.7   |
| Average loan maturity (years)                   | 3.5                             | 3.2                             | 3.7   |
| ICR (EBITDA excl. valuation / interest results) | 3.5x                            | 5.2x                            | -32.8 |
| Rating secured senior debt (Scope)              | "BBB"<br>(Investment<br>grade)  | "BBB"<br>(Investment<br>grade)  | -     |
| Rating unsecured senior debt (Scope)            | "BBB-"<br>(Investment<br>grade) | "BBB-"<br>(Investment<br>grade) | -     |

### LTV and NAV / EPRA NTA

#### >> LTV (loan-to-value):

| k EUR                                  | 31/03/2023  | 30/09/2022  |
|----------------------------------------|-------------|-------------|
| Bank loans                             | 427,222.7   | 418,044.2   |
| Convertible bonds                      | 36,686.1    | 36,609.3    |
| Corporate bonds                        | 178,658.4   | 182,013.3   |
| Other short term borrowings            | 0.0         | 0.0         |
| Total financial liabilities            | 642,567.2   | 636,666.9   |
| - Cash position                        | -5,449.2    | -4,827.0    |
| - Property management accounts         | -1,545.5    | -2,072.1    |
| - Short term interest bearing lendings | -62,992.0   | -104,593.2  |
| Net debt                               | 572,580.5   | 525,174.6   |
| Investment properties                  | 1,097,614.2 | 1,030,959.1 |
| Investment properties held for sale    | 11,900.0    | 19,750.0    |
| Purchase prices paid into escrow       | 535.5       | 4,920.5     |
| Properties                             | 1,110,049.7 | 1,055,629.6 |
| Net LTV                                | 51.6%       | 49.7%       |