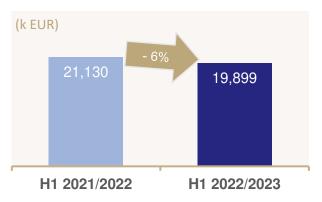

#### Very strong operational business with significant rent increases / FFO reduction mainly due to higher debt costs

- Rental income 38.7m EUR (up 6.8% y-o-y)
- > FFO 19.9m EUR (-5.8% y-o-y) / FFO per share 0.57 EUR (-5.8% y-o-y)
- AFFO per share 0.24 EUR (-41.7% y-o-y) AFFO decreased due to extensive CAPEX investments for mainly two properties in Stralsund and Ueckermünde (total investment volume of c. 11.3m EUR)
- > L-f-L rental growth of 3.4% per annum (assumption based on CPI-linked rent increases realised in H1)

| k EUR                                                   | 01/10/2022<br> | 01/10/2021<br> | %      |
|---------------------------------------------------------|----------------|----------------|--------|
| Total period income                                     | 14,794.5       | 18,377.3       | -19.5  |
| +/- Income taxes                                        | 0.0            | 0.0            | 0.0    |
| + Depreciation of other assets                          | 9.4            | 9.5            | -1.1   |
| +/- Gain from remeasurement of<br>investment properties | 0.0            | 0.0            | 0.0    |
| Net result from property disposal                       | 208.6          | -6.5           | >100.0 |
| Non-cash expenses / income                              | 3,440.7        | 2,162.8        | 59.1   |
| Other non-recurring expenses                            | 1,445.5        | 586.6          | >100.0 |
| FFO                                                     | 19,898.6       | 21,129.8       | -5.8   |
| - Capex                                                 | -11,321.8      | -6,427.7       | 76.1   |
| aFFO                                                    | 8,576.8        | 14,702.1       | -41.7  |
| FFO per share (EUR), undiluted <sup>1</sup>             | 0.57           | 0.60           | -5.8   |
| aFFO per share (EUR), undiluted <sup>1</sup>            | 0.24           | 0.42           | -41.7  |