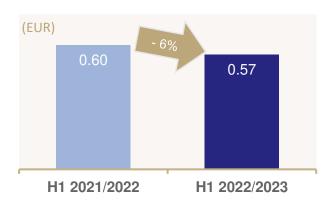

### Solid business development

FFO

FFO per share

aFFO per share

| k EUR                                                   | 01/10/2022<br> | 01/10/2021<br> | %      |
|---------------------------------------------------------|----------------|----------------|--------|
| Total period income                                     | 14,794.5       | 18,377.3       | -19.5  |
| +/- Income taxes                                        | 0.0            | 0.0            | 0.0    |
| + Depreciation of other assets                          | 9.4            | 9.5            | -1.1   |
| +/- Gain from remeasurement of<br>investment properties | 0.0            | 0.0            | 0.0    |
| Net result from property disposal                       | 208.6          | -6.5           | >100.0 |
| Non-cash expenses / income                              | 3,440.7        | 2,162.8        | 59.1   |
| Other non-recurring expenses                            | 1,445.5        | 586.6          | >100.0 |
| FFO                                                     | 19,898.6       | 21,129.8       | -5.8   |
| - Capex                                                 | -11,321.8      | -6,427.7       | 76.1   |
| aFFO                                                    | 8,576.8        | 14,702.1       | -41.7  |
| FFO per share (EUR), undiluted <sup>1</sup>             | 0.57           | 0.60           | -5.8   |
| aFFO per share (EUR), undiluted <sup>1</sup>            | 0.24           | 0.42           | -41.7  |