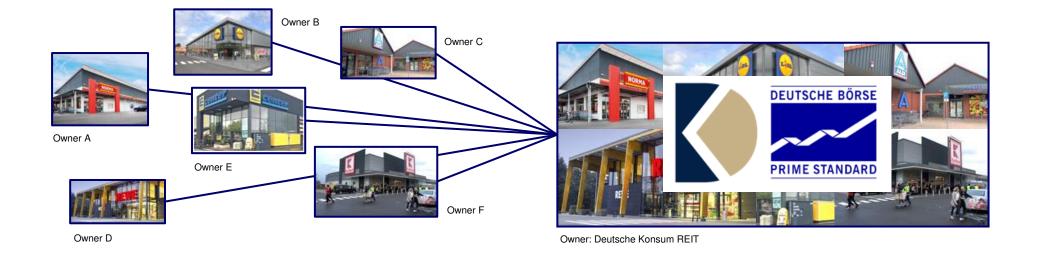

### Bundling single properties into an institutional asset class

- Strong and effective risk diversification of single properties by bundling them into a portfolio
- Synergies and stronger position towards tenants
- · Significant funding advantages on a portfolio basis
- Tax exemption due to REIT-Status
- Institutional quality of the DKR share due to Prime Standard listing, dividend obligation and full transparency