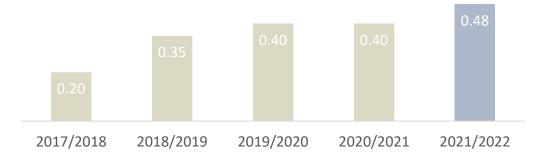

#### >> Dividend history and proposal to the AGM for the FY 2021/2022 (EUR per share\*):

\* Based on 35,16m shares outstanding

\* Subject to the approval of the 2023 AGM