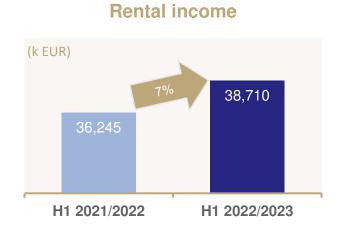

#### Very strong operational business with significant rent increases / FFO reduction mainly due to higher debt costs

- Rental income 38.7m EUR (up 6.8% y-o-y)
- > FFO 19.9m EUR (-5.8% y-o-y) / FFO per share 0.57 EUR (-5.8% y-o-y)
- AFFO per share 0.24 EUR (-41.7% y-o-y) AFFO decreased due to extensive CAPEX investments for mainly two properties in Stralsund and Ueckermünde (total investment volume of c. 11.3m EUR)
- > L-f-L rental growth of 3.4% per annum (assumption based on CPI-linked rent increases realised in H1)

### **Condensed IFRS income statement**

|                        |                                                    |                 | k EUR                                                         | 01/10/2022 –<br>31/03/2023 | 01/10/2021 –<br>31/03/2022 | %       |        |
|------------------------|----------------------------------------------------|-----------------|---------------------------------------------------------------|----------------------------|----------------------------|---------|--------|
| Rental incom           | Rental income increased slightly due Rental income |                 | 38,710.2                                                      | 36,245.3                   | 6.8                        |         |        |
| to the proper          | ty portfolio gro                                   | owth            | Income from recharched operating costs                        | 9,067.6                    | 7,147.9                    | 26.9    |        |
|                        |                                                    |                 | Operating expenses                                            | -21,319.9                  | -18,725.1                  | 13.9    |        |
|                        | _                                                  |                 | Net rental income                                             | 26,457.8                   | 24,668.0                   | 7.3     |        |
| Split of net op        | erating costs:                                     |                 | Income from property disposal                                 | 8,850.0                    | 8.0                        | >100.0  |        |
| thereof<br>(k EUR)     | H1<br>2022/2023                                    | H1<br>2021/2022 | Expenses from property disposal                               | -9,058.6                   | -1.5                       | >100.0  |        |
| Non-recs               | -3,185                                             | -3,215          | Net result from property disposal                             | -208.6                     | 6.5                        | >-100.0 |        |
| Maintenance            | -3,963                                             | -3,830          | Gains from fair value measurement of<br>investment properties | 0.0                        | 0.0                        | 0.0     |        |
| Property /<br>Asset    | -4,606                                             | -4,222          | Other operating income                                        | 249.3                      | 1,417.4                    | -82.4   | I      |
| management             | 4,000                                              | 4,222           | Personnel expenses                                            | -649.0                     | -610.0                     | 6.4     | i      |
| Non-periodic           | -498                                               | -310            | Depreciation of other assets                                  | -9.4                       | -9.5                       | -1.4    |        |
| items                  |                                                    |                 | Impairment of receivables                                     | -3,095.0                   | -1,720.6                   | 79.9    | ľ      |
| Total net<br>operating | -12,252                                            | -11,577         | Other administrative expenses                                 | -2,002.6                   | -1,299.4                   | 54.1    |        |
| expenses               |                                                    |                 | EBIT                                                          | 20,742.4                   | 22,452.6                   | -7.6    |        |
|                        |                                                    |                 | Interest income                                               | 2,851.6                    | 2,675.3                    | 6.6     | l<br>t |
|                        |                                                    |                 | Interest expenses                                             | -8,799.1                   | -6,750.7                   | 30.3    | i      |
|                        |                                                    |                 | EBT                                                           | 14,794.9                   | 18,377.3                   | -19.5   | 6      |
|                        |                                                    |                 | Taxes                                                         | 0.0                        | 0.0                        | 0.0     |        |
|                        |                                                    |                 | Total period income                                           | 14,794.5                   | 18,377.3                   | -19.5   |        |
|                        |                                                    |                 | Earnings per share (undiluted), EUR                           | 0.42                       | 0.52                       | -19.5   |        |
|                        |                                                    |                 | Earnings per share (diluted), EUR                             | 0.30                       | 0.37                       | -19.2   |        |