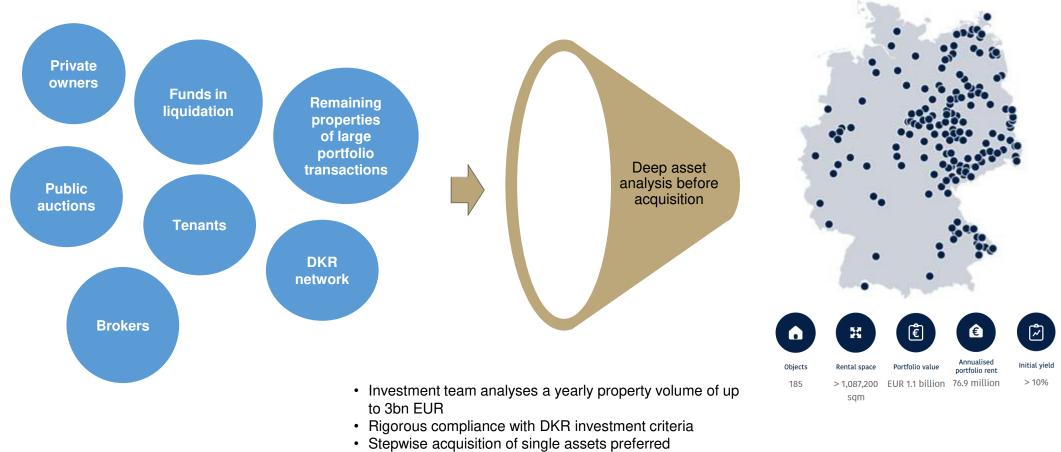

# **ASSET SOURCING**

### Sourcing process for retail properties

• Hand-wise selection of acquisitions