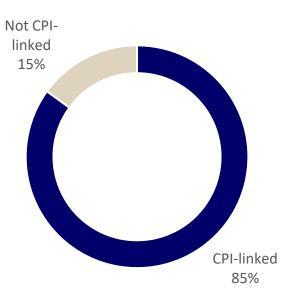

### **Resilient and inflation-linked rental income**

#### >> Strategy with focus to tenants with daily-needs supply pays off:

- > Cyclical and lockdown-affected tenants amount to a low percentage of all rents (e.g. electronic retail, furnitures, textiles, restaurants, three cinema theatres)
- > More than 80% of rents are CPI-linked which preserves the value of rent cashflows in an inflationary economic environment

#### >> Share of CPI-linked rents:

#### Acquisition of high-yielding basic retail properties

- Initial yield averaging of 8-10% expected (by accepting shorter WALTs)
- > Focusing on stable and established micro locations in the various cities in Germany
- > Investing in grocery-anchored properties with highly creditworthy tenants
- > More than 85% of rental income is CPI-linked
- > High capital discipline is key in DKRs strategy
- > Granular portfolio growth is a key driver of higher yields