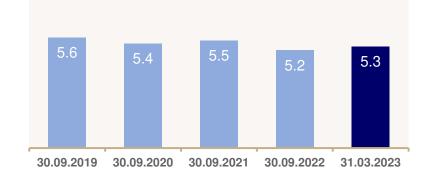

### Pro forma portfolio consists of 184 properties with approx. 1,085,000 sqm

>> Portfolio development within the last 18 months:

|                                                  | 30/09/2021 | 30/09/2022 | 31/03/2023 | Pro Forma<br>(incl. notarised<br>disposals and<br>acquisitions) |
|--------------------------------------------------|------------|------------|------------|-----------------------------------------------------------------|
| Number of properties                             | 173        | 175        | 184        | 184                                                             |
| Rental space<br>(sqm)                            | 1,021.9    | 1,048.3    | 1,084.5    | 1,084.7                                                         |
| Total fair value<br>(m EUR)                      | 1,014.4    | 1,050.7    | 1,109.5    | 1,109.0                                                         |
| Fair value per<br>sqm (EUR)*                     | 993        | 1,002      | 1,023      | 1,022                                                           |
| Valuation<br>multiple                            | 13.9x      | 14.2x      | 14.2x      | 14.2x                                                           |
| Total<br>annualised<br>portfolio rent<br>(m EUR) | 72.9       | 73.2       | 78.0       | 78.0                                                            |
| In-place-rent<br>per sqm per<br>month (EUR)      | 6.66       | 6.60       | 6.72       | 6.72                                                            |
| Vacancy rate<br>(%)                              | 10.7       | 11.7       | 11.9       | 11.9                                                            |
| WALT (years)                                     | 5.5        | 5.2        | 5.3        | 5.3                                                             |

### Steady portfolio growth and stable property KPIs

#### Vacancy (%)

WALT (years)

8

• Multiple leases with the same tenant strengthens DKRs position towards the tenants

35 \_\_\_\_\_

>> Annualised rents allocated to years of lease contract maturities<sup>1</sup>:

• WALT as at 31 March 2023: 5.3 years