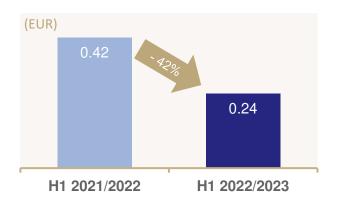

#### Very strong operational business with significant rent increases / FFO reduction mainly due to higher debt costs

- Rental income 38.7m EUR (up 6.8% y-o-y)
- > FFO 19.9m EUR (-5.8% y-o-y) / FFO per share 0.57 EUR (-5.8% y-o-y)
- AFFO per share 0.24 EUR (-41.7% y-o-y) AFFO decreased due to extensive CAPEX investments for mainly two properties in Stralsund and Ueckermünde (total investment volume of c. 11.3m EUR)
- > L-f-L rental growth of 3.4% per annum (assumption based on CPI-linked rent increases realised in H1)

### Solid business development

FFO

FFO per share

aFFO per share

| k EUR                                                   | 01/10/2022<br> | 01/10/2021<br> | %      |
|---------------------------------------------------------|----------------|----------------|--------|
| Total period income                                     | 14,794.5       | 18,377.3       | -19.5  |
| +/- Income taxes                                        | 0.0            | 0.0            | 0.0    |
| + Depreciation of other assets                          | 9.4            | 9.5            | -1.1   |
| +/- Gain from remeasurement of<br>investment properties | 0.0            | 0.0            | 0.0    |
| Net result from property disposal                       | 208.6          | -6.5           | >100.0 |
| Non-cash expenses / income                              | 3,440.7        | 2,162.8        | 59.1   |
| Other non-recurring expenses                            | 1,445.5        | 586.6          | >100.0 |
| FFO                                                     | 19,898.6       | 21,129.8       | -5.8   |
| - Capex                                                 | -11,321.8      | -6,427.7       | 76.1   |
| aFFO                                                    | 8,576.8        | 14,702.1       | -41.7  |
| FFO per share (EUR), undiluted <sup>1</sup>             | 0.57           | 0.60           | -5.8   |
| aFFO per share (EUR), undiluted <sup>1</sup>            | 0.24           | 0.42           | -41.7  |